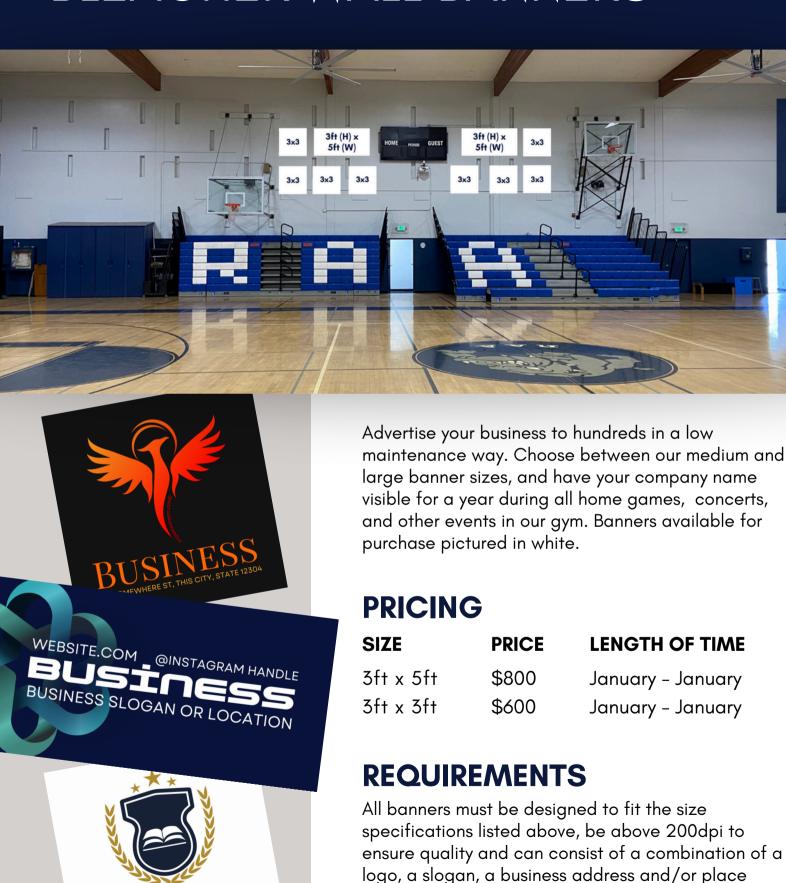

# BLEACHER WALL BANNERS

pictures.

consumers can find you. Banners may not have

# SCORE TABLE WALL BANNERS

Advertise your business to hundreds in a low maintenance way. Choose between our medium and large banner sizes, and have your company name visible for a year during all home games, concerts, on live stream, and other events in our gym. Banners available for purchase pictured in white.

## **PRICING**

| SIZE        | PRICE  | LENGTH OF TIME    |
|-------------|--------|-------------------|
| 3ft x 5ft   | \$1000 | January – January |
| 6.5ft x 5ft | \$1500 | January – January |

## **REQUIREMENTS**

All banners must be designed to fit the size specifications listed above, be above 200dpi to ensure quality and can consist of a combination of a logo, a slogan, a business address and/or place consumers can find you.