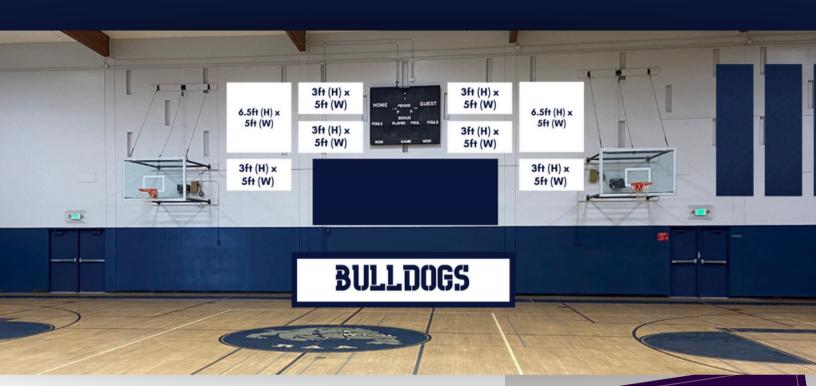

# SCORE TABLE WALL BANNERS

Advertise your business to hundreds in a low maintenance way. Choose between our medium and large banner sizes, and have your company name visible for a year during all home games, concerts, on live stream, and other events in our gym. Banners available for purchase pictured in white.

## **PRICING**

| SIZE        | PRICE  | LENGTH OF TIME    |
|-------------|--------|-------------------|
| 3ft x 5ft   | \$1000 | January – January |
| 6.5ft x 5ft | \$1500 | January – January |

## **REQUIREMENTS**

All banners must be designed to fit the size specifications listed above, be above 200dpi to ensure quality and can consist of a combination of a logo, a slogan, a business address and/or place consumers can find you.